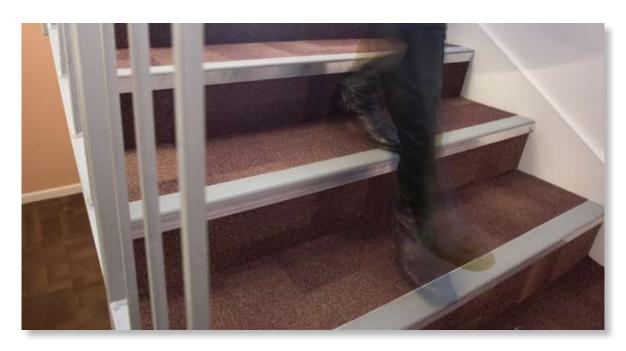

## **Application:**

Gradus XT stair edgings and pre-formed welded corners were fitted on shared access staircases throughout 20 apartment blocks at the new luxury Barratt Homes development at Citigait, Aberdeen.

In addition to complementing the modern décor of the stairwells, Dove inserts provide a visible contrast with the light brown floorcovering, defining the step edge in line with the guidance in Approved Document M (ADM) of The Building Regulations 2000.

Based on the latest recommendations from BRE and the guidance in ADM, the XT range features slip-resistant inserts that extend around the leading edge of the stair edging, ensuring optimum foot contact is made with the slip-resistant element of the stair edging. The XT range also incorporates 55mm treads and both 40mm and 55mm risers in line with ADM guidelines.