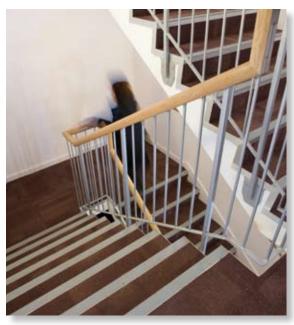

## **Application:**

Gradus XT stair edgings and pre-formed welded corners were fitted on shared access staircases throughout 20 apartment blocks at the new luxury Barratt Homes development at Citigait, Aberdeen.

In addition to complementing the modern décor of the stairwells, Dove inserts provide a visible contrast with the light brown floorcovering, defining the step edge in line with the guidance in Approved Document M (ADM) of The Building Regulations 2000.

Based on the latest recommendations from BRE and the guidance in ADM, the XT range features slip-resistant inserts that extend around the leading edge of the stair edging, ensuring optimum foot contact is made with the slip-resistant element of the stair edging. The XT range also incorporates 55mm treads and both 40mm and 55mm risers in line with ADM guidelines.